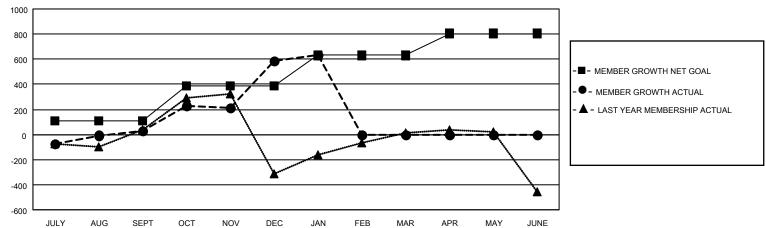

## GOALS AND ACTUAL MEMBERS CUMULATIVE

| DROPPED CLUBS: 2             |       | 326 CLUBS OF 582 ADDED 1 OR MORE | GENDER DISTRIBUTION        |                 |       |
|------------------------------|-------|----------------------------------|----------------------------|-----------------|-------|
|                              |       | NEW MEMBERS                      | MALE                       | 11,316 (75.79%) |       |
| DROPPED MEMBERS              |       |                                  | FEMALE                     | 3,614 (24.21%)  |       |
| DECEASED                     | 42    | CLICK HERE FOR CUMULATIVE        | TOTAL FAMILY UNIT MEMBERS  |                 | 5,320 |
| CLUB CANCELLED 0 OTHER 1,072 |       | MEMBERSHIP DATA                  | FAMILY MEMBERS PAYING HALF |                 | 2,936 |
| TOTAL                        | 1,114 |                                  | DOLG                       |                 |       |