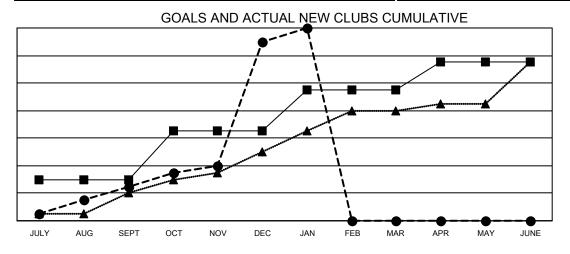

- CURRENT YEAR GOALS FOR NEW CLUBS

CURRENT YEAR ACTUAL NEW CLUBS

▲ - LAST YEAR ACTUAL NEW CLUBS